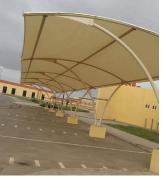

## **Metal Building's Most Common Applications**

Metal buildings can be used for anything from small car parking sheds to 90 m (plus) wide clear-span aircraft hangars to multi-story buildings.

Almost every conceivable building use has been achieved using the metal building approach.

#### **Recreational**

- Gymnasiums
- Swimming pool enclosures
- Indoor tennis court

7 \_\_\_\_\_\_ 8