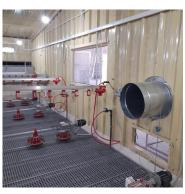

#### **Agricultural**

- Poultry buildings
- Dairy farms
- Greenhouses
- Grain storage
- Animal confinement

#### Mechanical

- Elevators
- Pluming
- Gas system
- Fire fighting
- HVAC
- Sewage stations
- Water desalination plant

9 \_\_\_\_\_\_ 10