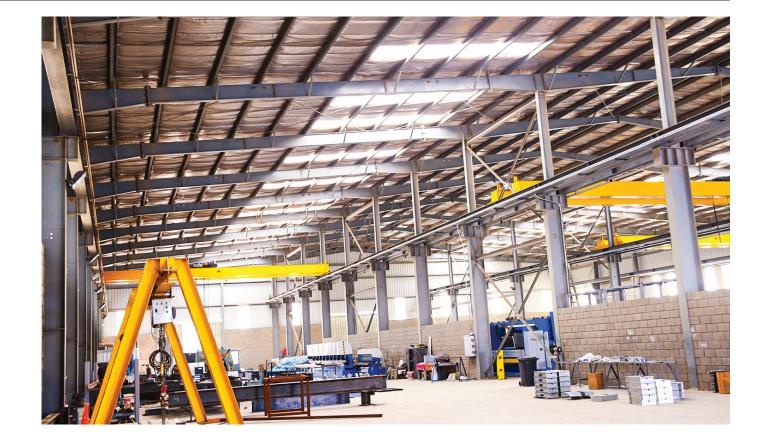

Our team is a leading manufacturer in the field of metallic construction.

Creating successful projects with a high level of productivity in industrial factories, poultry farms, residences, hospitals, and medical centers. Our experience in the field of hospitals, establishing medical centers, and providing all technological solutions

## **Metal Building's Most Common Applications**

Metal buildings can be used for anything from small car parking sheds to 90 m (plus) wide clear-span aircraft hangars to multi-story buildings.

Almost every conceivable building use has been achieved using the metal building approach.