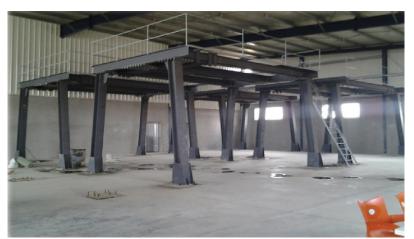

Our team is a leading manufacturer in the field of metallic construction.

Creating successful projects with a high level of productivity in industrial factories, poultry farms, residences, hospitals, and medical centers. Our experience in the field of hospitals, establishing medical centers, and providing all technological solutions

## **Metal Building's Most Common Applications**

Metal buildings can be used for anything from small car parking sheds to 90 m (plus) wide clear-span aircraft hangars to multi-story buildings.

Almost every conceivable building use has been achieved using the metal building approach.